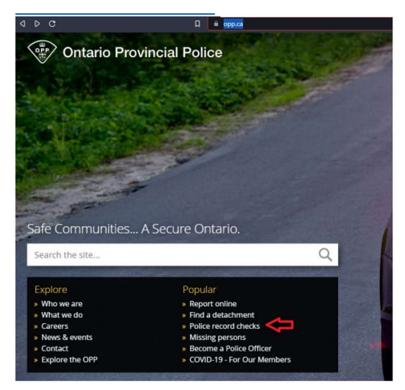

## **Obtaining Vulnerable Sector Check** – Online Version

1. Go to the OPP website (OPP.CA)

2. Choose "Police Record Checks" under the popular section or click here: <u>https://opp.ca/index.php?id=147</u>